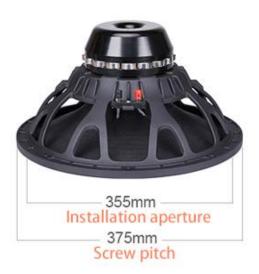

### **Specification:**

| Specification:                   |  |
|----------------------------------|--|
| SML1510060                       |  |
| 15-inch 100-core midbass speaker |  |
| About 355mm                      |  |
| About 375mm                      |  |
| About 200mm                      |  |
| Granular magnetism               |  |
| Cast aluminum frame              |  |
| 8 ohm                            |  |
| 6 ohm                            |  |
| 600 Watts                        |  |
| 1.2K Watts                       |  |
| 97.5 dB/1W/1m                    |  |
| 40-3K Hz                         |  |
| 40Hz                             |  |
| 0.32                             |  |
| 5.4                              |  |
| 0.30                             |  |
| 177 liters                       |  |
| 866.0cm <sup>2</sup>             |  |
| 19.5 Txm                         |  |
| 192g                             |  |
| Guangzhou, China                 |  |
| About 9.3KG (No packaging)       |  |
|                                  |  |