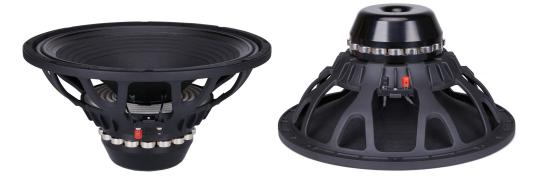

## 15-inch 100mm Midbass Driver SML1510060

#### **Features:**

1. 15-inch new loud bass

High sensitivity, excellent for instantaneous response and auditory details

2. Let you feel thunderous shock

The elastic wave is made of Dupont blended fabric, transverse rigid balance, accurate positioning.

3. Professional high-power plum blossom magnet

High-quality terminal to ensure long-term stable signal output break off transmission and resulting high-pitched whistle

4. Strengthened and thickened Aluminum basin frame

High quality thickened Aluminum basin frame effectively guaranteeing the stability of low frequency in large dynamic bass. Lengthened screw installation hole design suitable for most audio thread hole positions. Design basin frame according to professional acoustics to ensure heavy, stable and high reducibility of low-frequency vibration.