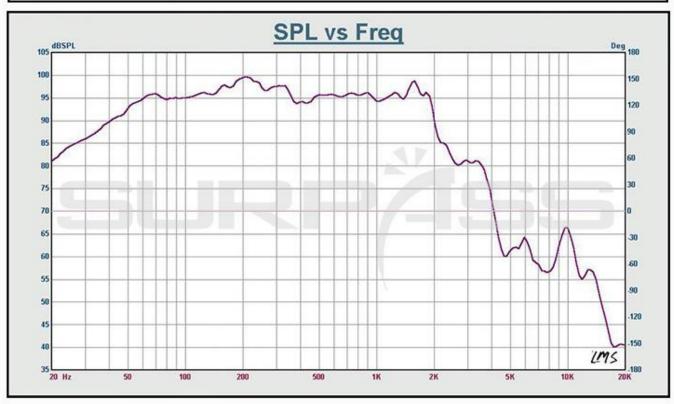

### **Specification:**

| Specification:                   |  |
|----------------------------------|--|
| SML1510060                       |  |
| 15-inch 100-core midbass speaker |  |
| About 355mm                      |  |
| About 375mm                      |  |
| About 200mm                      |  |
| Granular magnetism               |  |
| Cast aluminum frame              |  |
| 8 ohm                            |  |
| 6 ohm                            |  |
| 600 Watts                        |  |
| 1.2K Watts                       |  |
| 97.5 dB/1W/1m                    |  |
| 40-3K Hz                         |  |
| 40Hz                             |  |
| 0.32                             |  |
| 5.4                              |  |
| 0.30                             |  |
| 177 liters                       |  |
| 866.0cm <sup>2</sup>             |  |
| 19.5 Txm                         |  |
| 192g                             |  |
| Guangzhou, China                 |  |
| About 9.3KG (No packaging)       |  |
|                                  |  |

# Good products should talk with data