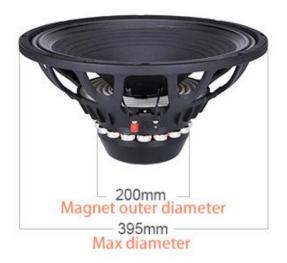

### **Specification:**

| Specification:                   |  |
|----------------------------------|--|
| SML1510060                       |  |
| 15-inch 100-core midbass speaker |  |
| About 355mm                      |  |
| About 375mm                      |  |
| About 200mm                      |  |
| Granular magnetism               |  |
| Cast aluminum frame              |  |
| 8 ohm                            |  |
| 6 ohm                            |  |
| 600 Watts                        |  |
| 1.2K Watts                       |  |
| 97.5 dB/1W/1m                    |  |
| 40-3K Hz                         |  |
| 40Hz                             |  |
| 0.32                             |  |
| 5.4                              |  |
| 0.30                             |  |
| 177 liters                       |  |
| 866.0cm <sup>2</sup>             |  |
| 19.5 Txm                         |  |
| 192g                             |  |
| Guangzhou, China                 |  |
| About 9.3KG (No packaging)       |  |
|                                  |  |