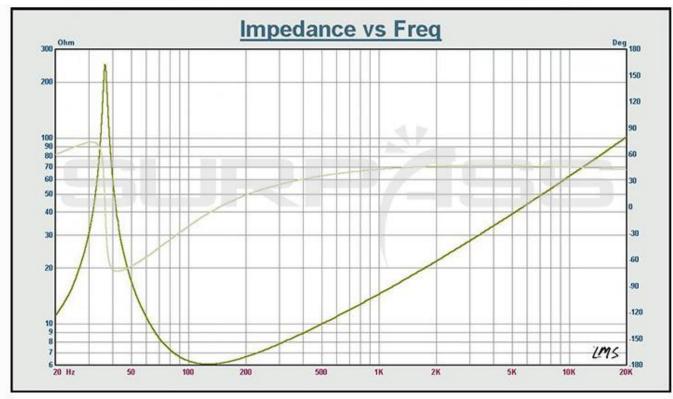

anular magnetism               |  |
| Cast aluminum frame              |  |
| 8 ohm                            |  |
| 6 ohm                            |  |
| 600 Watts                        |  |
| 1.2K Watts                       |  |
| 97.5 dB/1W/1m                    |  |
| 40-3K Hz                         |  |
| 40Hz                             |  |
| 0.32                             |  |
| 5.4                              |  |
| 0.30                             |  |
| 177 liters                       |  |
| 866.0cm <sup>2</sup>             |  |
| 19.5 Txm                         |  |
| 192g                             |  |
| Guangzhou, China                 |  |
| About 9.3KG (No packaging)       |  |
|                                  |  |





# Good products should talk with data